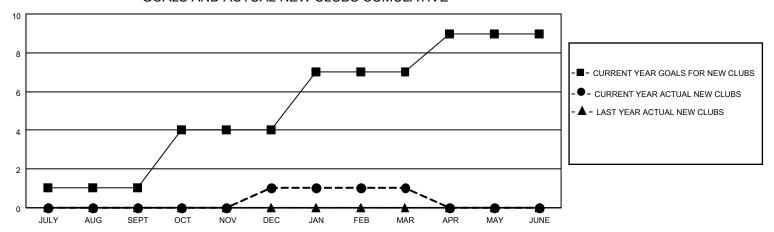

## GOALS AND ACTUAL NEW CLUBS CUMULATIVE

## MONTHLY MEMBERSHIP PROGRESS REPORT

LOCATION ZAMBIA District 413 Results as of: 3/31/2021

| Clubs         |               |             |               | Members               |                        |                         |                                                    |  |
|---------------|---------------|-------------|---------------|-----------------------|------------------------|-------------------------|----------------------------------------------------|--|
|               | RESULTS FOR   | R 2020-2021 |               | RESULTS FOR 2020-2021 |                        |                         |                                                    |  |
| QUARTER       | NEW CLUB GOAL | NEW CLUBS   | DROPPED CLUBS | QUARTER MEME          | BER GROWTH NET<br>GOAL | MEMBER GROWTH<br>ACTUAL | DROPPED<br>MEMBERS ACTUAL<br>(including transfers) |  |
| JULY/AUG/SEPT | 1             | 0           | 0             | JULY/AUG/SEPT         | 90                     | 23                      | 17                                                 |  |
| OCT/NOV/DEC   | 3             | 1           | 0             | OCT/NOV/DEC           | 120                    | 74                      | 91                                                 |  |
| JAN/FEB/MAR   | 3             | 0           | 14            | JAN/FEB/MAR           | 100                    | 107                     | 252                                                |  |
| APR/MAY/JUNE  | 2             | 0           | 0             | APR/MAY/JUNE          | 80                     | 0                       | 0                                                  |  |