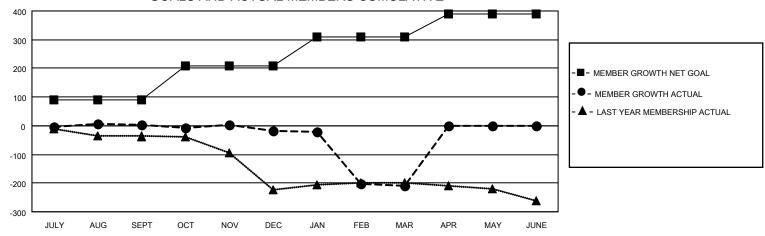

## GOALS AND ACTUAL MEMBERS CUMULATIVE

| DROPPED CLUBS: 14 |     | 29 CLUBS OF 55 ADDED 1 OR MORE | GENDER DISTRIBUTION             |              |    |
|-------------------|-----|--------------------------------|---------------------------------|--------------|----|
|                   |     | NEW MEMBERS                    | MALE                            | 649 (58.63%) |    |
|                   |     | 1                              | FEMALE                          | 458 (41.37%) |    |
| DROPPED MEMBERS   |     |                                |                                 | , ,          |    |
| DECEASED          | 9   | CLICK HERE FOR CUMULATIVE      | TOTAL FAMILY UNIT MEMBERS       |              | 64 |
| CLUB CANCELLED    | 244 | MEMBERSHIP DATA                |                                 |              |    |
| OTHER             | 107 |                                | FAMILY MEMBERS PAYING HALF DUES |              | 33 |
| TOTAL             | 360 |                                |                                 |              |    |

## MONTHLY MEMBERSHIP PROGRESS REPORT

LOCATION ZAMBIA District 413 Results as of: 3/31/2021

| Clubs         |               |             |               | Members               |                        |                         |                                                    |  |
|---------------|---------------|-------------|---------------|-----------------------|------------------------|-------------------------|----------------------------------------------------|--|
|               | RESULTS FOR   | R 2020-2021 |               | RESULTS FOR 2020-2021 |                        |                         |                                                    |  |
| QUARTER       | NEW CLUB GOAL | NEW CLUBS   | DROPPED CLUBS | QUARTER MEME          | BER GROWTH NET<br>GOAL | MEMBER GROWTH<br>ACTUAL | DROPPED<br>MEMBERS ACTUAL<br>(including transfers) |  |
| JULY/AUG/SEPT | 1             | 0           | 0             | JULY/AUG/SEPT         | 90                     | 23                      | 17                                                 |  |
| OCT/NOV/DEC   | 3             | 1           | 0             | OCT/NOV/DEC           | 120                    | 74                      | 91                                                 |  |
| JAN/FEB/MAR   | 3             | 0           | 14            | JAN/FEB/MAR           | 100                    | 107                     | 252                                                |  |
| APR/MAY/JUNE  | 2             | 0           | 0             | APR/MAY/JUNE          | 80                     | 0                       | 0                                                  |  |